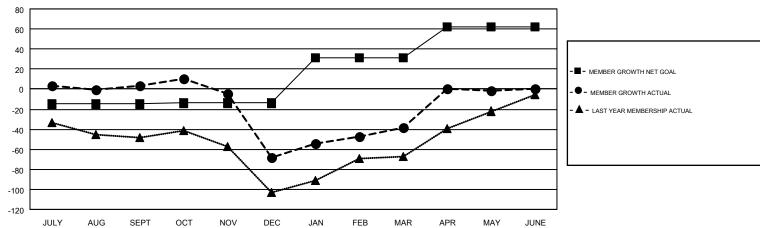

## GMT MONTHLY MEMBERSHIP PROGRESS REPORT

Multiple District 117

Results as of: 5/31/2019

LOCATION: GREECE

GMT: ELENA APPIANI

GMT CA 4

|               | Club          | s           |               | Members  RESULTS FOR 2018-2019 |                           |                         |                                                    |  |
|---------------|---------------|-------------|---------------|--------------------------------|---------------------------|-------------------------|----------------------------------------------------|--|
|               | RESULTS FOR   | R 2018-2019 |               |                                |                           |                         |                                                    |  |
| QUARTER       | NEW CLUB GOAL | NEW CLUBS   | DROPPED CLUBS | QUARTER                        | MEMBER GROWTH NET<br>GOAL | MEMBER GROWTH<br>ACTUAL | DROPPED<br>MEMBERS ACTUAL<br>(including transfers) |  |
| JULY/AUG/SEPT | 0             | 0           | 3             | JULY/AUG/SEPT                  | -15                       | 49                      | 40                                                 |  |
| OCT/NOV/DEC   | 1             | 2           | 2             | OCT/NOV/DEC                    | 1                         | 88                      | 155                                                |  |
| JAN/FEB/MAR   | 1             | 0           | 1             | JAN/FEB/MAR                    | 45                        | 115                     | 56                                                 |  |
| APR/MAY/JUNE  | 1             | 2           | 0             | APR/MAY/JUNE                   | 31                        | 94                      | 56                                                 |  |

## GOALS AND ACTUAL MEMBERS CUMULATIVE

| DROPPED CLUBS: 6     |           | 53 CLUBS OF 95 ADDED 1 OR MORE<br>NEW MEMBERS | GENDER DISTE  MALE  FEMALE |     |     |
|----------------------|-----------|-----------------------------------------------|----------------------------|-----|-----|
| DROPPED MEMBERS      |           |                                               |                            | , , |     |
| DECEASED             | 16        | CLICK HERE FOR CUMULATIVE                     | TOTAL FAMILY UNIT MEMBERS  |     | 326 |
| CLUB CANCELLED OTHER | 56<br>235 | MEMBERSHIP DATA                               | FAMILY MEMBERS PAYING HALF |     | 175 |
| TOTAL 307            |           |                                               | DUES                       |     |     |