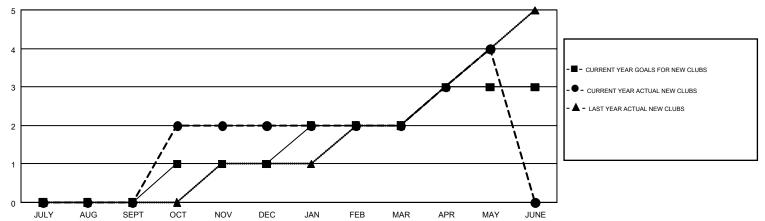

## GMT MONTHLY MEMBERSHIP PROGRESS REPORT

Multiple District 117

Results as of: 5/31/2019

LOCATION: GREECE

GMT: ELENA APPIANI

GMT CA 4

|               | Club          | s           |               | Members  RESULTS FOR 2018-2019 |                           |                         |                                                    |  |
|---------------|---------------|-------------|---------------|--------------------------------|---------------------------|-------------------------|----------------------------------------------------|--|
|               | RESULTS FOR   | R 2018-2019 |               |                                |                           |                         |                                                    |  |
| QUARTER       | NEW CLUB GOAL | NEW CLUBS   | DROPPED CLUBS | QUARTER                        | MEMBER GROWTH NET<br>GOAL | MEMBER GROWTH<br>ACTUAL | DROPPED<br>MEMBERS ACTUAL<br>(including transfers) |  |
| JULY/AUG/SEPT | 0             | 0           | 3             | JULY/AUG/SEPT                  | -15                       | 49                      | 40                                                 |  |
| OCT/NOV/DEC   | 1             | 2           | 2             | OCT/NOV/DEC                    | 1                         | 88                      | 155                                                |  |
| JAN/FEB/MAR   | 1             | 0           | 1             | JAN/FEB/MAR                    | 45                        | 115                     | 56                                                 |  |
| APR/MAY/JUNE  | 1             | 2           | 0             | APR/MAY/JUNE                   | 31                        | 94                      | 56                                                 |  |

## GOALS AND ACTUAL NEW CLUBS CUMULATIVE